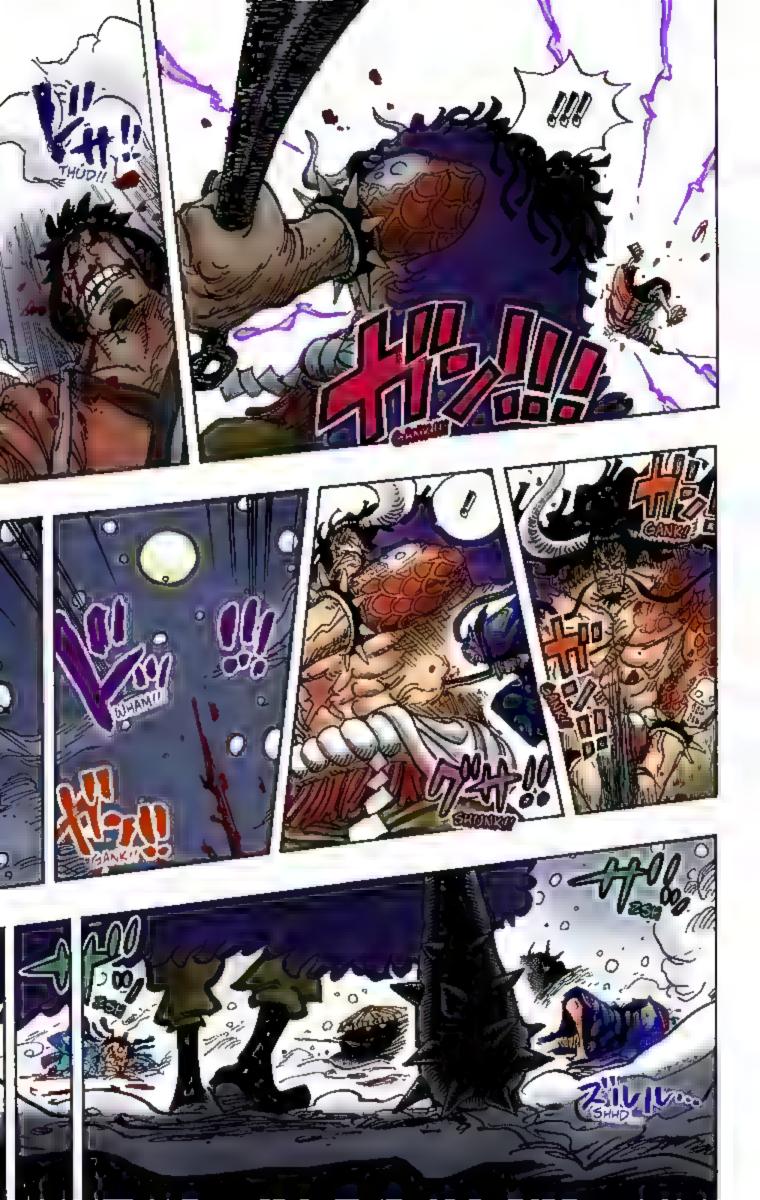

forces chase after him and decide to launch a sneak attack. With new powerful friends in tow, the raid on Onigashima begins!! While the Emperor's followers block the way on the Island, Kaido's daughter Yamato shows up and swears to fight on Luffy's side. The Red-Scabbards samural face off against Kaido on the roof of the castle, fighting to avenge their beloved Lord Oden. But Kaido steadily gains the upper hand... Luffy and others are heading for the roof too, but Kaido's henchman stand in their way.